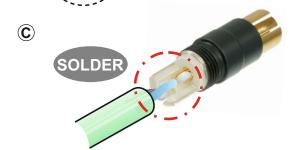

## NF2C-B/2 | Profi® the Professional Phono Plug

[0.31"] Order CNF-9

- A Slide the boot onto the cable.
- (B) Prepare cable as shown.
- © Solder the wire ends.
- (D) Put chuck onto the cable.