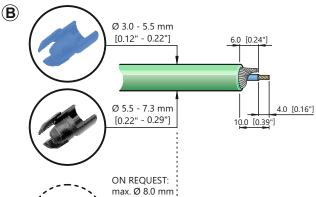

## NF2C-B/2 | Profi® the Professional Phono Plug

[0.31"] Order CNF-9

- A Slide the boot onto the cable.
- (B) Prepare cable as shown.
- © Solder the wire ends.
- (D) Put chuck onto the cable.

## Attention:

Blue or black chuck for two range of cable diameter.

(White chuck on request: For max. 8 mm available.)

(E) Slide insert and chuck together to the housing.

Attention: Pay attention to the guiding key.

## SCOPE OF DELIVERY - NF2C-B/2

- 1 x Phono Plug marked red
- 1 x Phono Plug marked black
- 2 x Strain reliefs for cable O.D. 3.0 5.5 mm
- 2 x Strain reliefs for cable O.D. 5.5 7.3 mm

Draft. Nr.: BDA 236 V3 Update: 2023-01-25