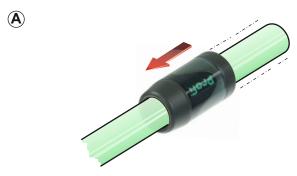

## NF2C-B/2 | Profi® the Professional Phono Plug

[0.31"] Order CNF-9

- A Slide the boot onto the cable.
- (B) Prepare cable as shown.
- © Solder the wire ends.
- (D) Put chuck onto the cable.