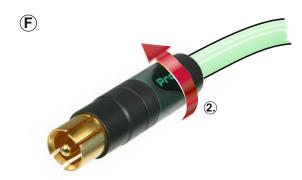

## **ASSEMBLY INSTRUCTION**

## NF2C-B/2 | Profi® the Professional Phono Plug







[0.31"] Order CNF-9



- A Slide the boot onto the cable.
- (B) Prepare cable as shown.
- © Solder the wire ends.
- (D) Put chuck onto the cable.

## Attention:

Blue or black chuck for two range of cable diameter.

(White chuck on request: For max. 8 mm available.)

(E) Slide insert and chuck together to the housing.

Attention: Pay attention to the guiding key.

F Finish the installation by tighten the bushing onto the connector.

## SCOPE OF DELIVERY - NF2C-B/2

- 1 x Phono Plug marked red
- 1 x Phono Plug marked black
- 2 x Strain reliefs for cable O.D. 3.0 5.5 mm
- 2 x Strain reliefs for cable O.D. 5.5 7.3 mm





Draft. Nr.: BDA 236 V3 Update: 2023-01-25

Neutrik AG | LI-9494 Schaan

www.neutrik.com