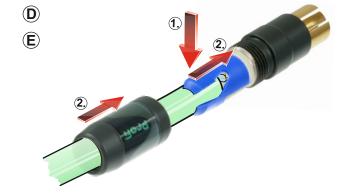

## NF2C-B/2 | Profi® the Professional Phono Plug

[0.31"] Order CNF-9

- A Slide the boot onto the cable.
- (B) Prepare cable as shown.
- © Solder the wire ends.
- (D) Put chuck onto the cable.

## Attention:

Blue or black chuck for two range of cable diameter.

(White chuck on request: For max. 8 mm available.)

(E) Slide insert and chuck together to the housing.

Attention: Pay attention to the guiding key.

F Finish the installation by tighten the bushing onto the connector.