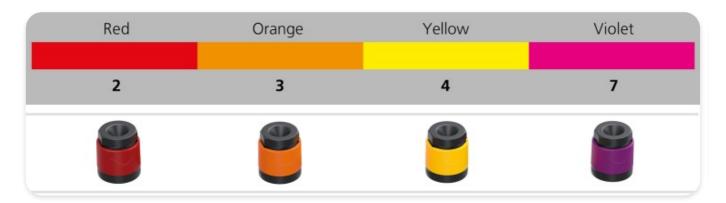

## **Ordering information**

| Product code | Color  | Matching Product          |
|--------------|--------|---------------------------|
| XXS-2        | red    | NL4FXX-W-S and NL2FXX-W-S |
| XXS-3        | orange | NL4FXX-W-S and NL2FXX-W-S |
| XXS-4        | yellow | NL4FXX-W-S and NL2FXX-W-S |
| XXS-7        | violet | NL4FXX-W-S and NL2FXX-W-S |
| XXL-2        | red    | NL4FXX-W-L                |
| XXL-3        | orange | NL4FXX-W-L                |
| XXL-4        | yellow | NL4FXX-W-L                |
| XXL-7        | violet | NL4FXX-W-L                |