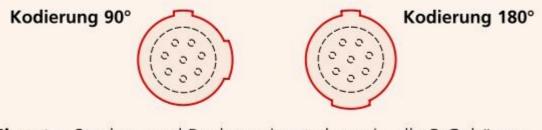

#### Polarisation

Gehäuse: Zwei verschiedene Polarisationen (90° and 180°).

**Einsatz:** Stecker- und Buchseneinsatz kann in alle 3 Gehäuse montiert werden.