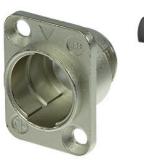

# **RP8-NI**

Chassis connector housing for female and male inserts, nickel coated, 180° coding

The modular system of the miniCON series offers the possibility to assemble a desired connector from a wide range of various parts. Including additional parts for special versions (e.g. cable connector extension, crimp set, ...).

# **Technical Information**

| Product         |           |
|-----------------|-----------|
| Title           | RP8-NI    |
| Connection Type | neutriCON |

| Mechanical         |                |
|--------------------|----------------|
| Wiresize           |                |
| Locking device     | Push-Pull      |
| Mounting direction | Front mounting |
| Chassis shape      | D              |