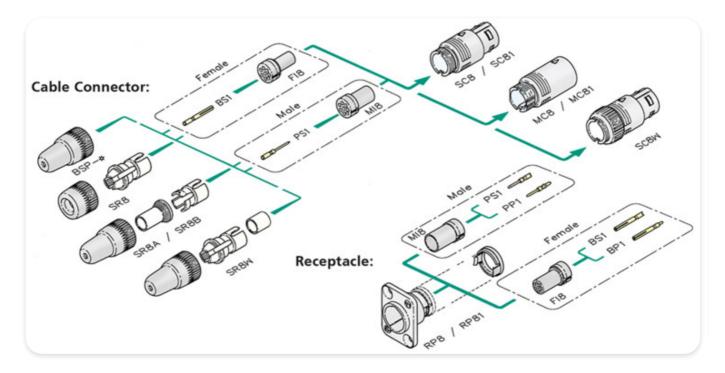

### **Modular System**

The neutriCON connectors are designed for multipin/industrial applications in harsh and demanding environment. The very robust all metal circular connector offers easy and screwless assembly, flexible part combination and a push-pull locking mechanism.

## **Features & Benefits**

- ✓ Contact configuration can be selected from 1 to 8 contacts
- Easy assembly: Contact soldering / crimping in disassembled condition avoids awkward wiring of high density contacts.
- Precise and robust all metal housing
- ✓ Push-pull self-locking system
- ✓ Coding system possible (polarization)