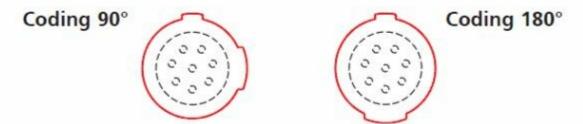

### Polarization

Housing: Two variants of metal polarizing guides (90° and 180°).

**Insert:** The male and female insert can be assembled in all three housings.