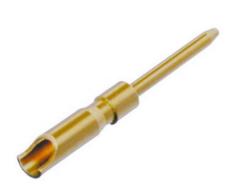

#### PS<sub>1</sub>

Male solder contact, gold plated, for cable and chassis connectors

The modular system of the miniCON series offers the possibility to assemble a desired connector from a wide range of various parts. Including additional parts for special versions (e.g. cable connector extension, crimp set, ...).

## **Technical Information**

| Product         |           |
|-----------------|-----------|
| Title           | PS1       |
| Connection Type | neutriCON |
| Gender          | male      |

| Mechanical |                 |
|------------|-----------------|
| Wiresize   |                 |
| Wiring     | Solder contacts |