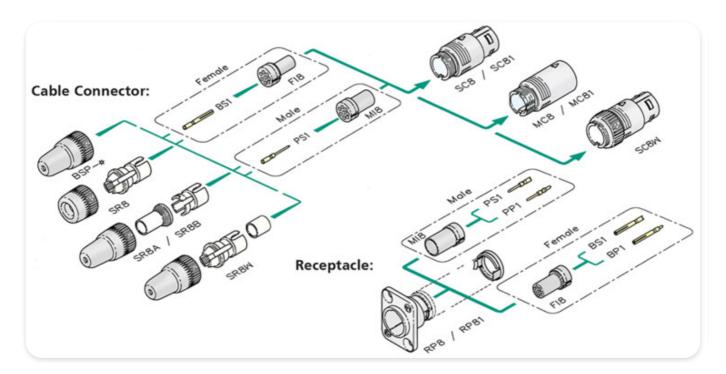

# **Modular System**

#### PS<sub>1</sub>

Male solder contact, gold plated, for cable and chassis connectors

The modular system of the miniCON series offers the possibility to assemble a desired connector from a wide range of various parts. Including additional parts for special versions (e.g. cable connector extension, crimp set, ...).

### Polarization

Housing: Two variants of metal polarizing guides (90° and 180°).

**Insert:** The male and female insert can be assembled in all three housings.