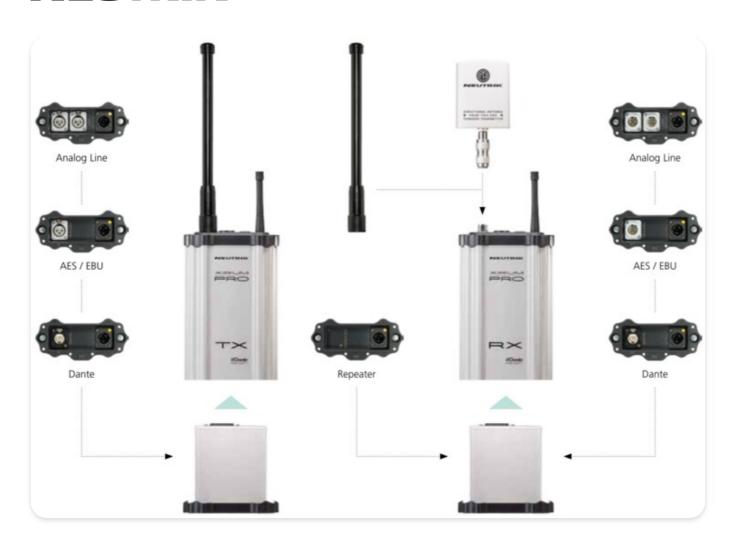

## Input and output module options handle common signal type

Whether the signal type is analog, digital (AES/EBU) or Dante, XIRIUM PRO offers modules to accept any of them. Signal types may also be converted from one type to another, simply by selecting the appropriate module. Need to transmit an analog signal and plug into a digital input? No problem. Select an analog input module for the transmitter, and the AES digital output module for the receiver. In fact, every receiver in a system can use a different output module, allowing for signal conversion to the type used by your device.