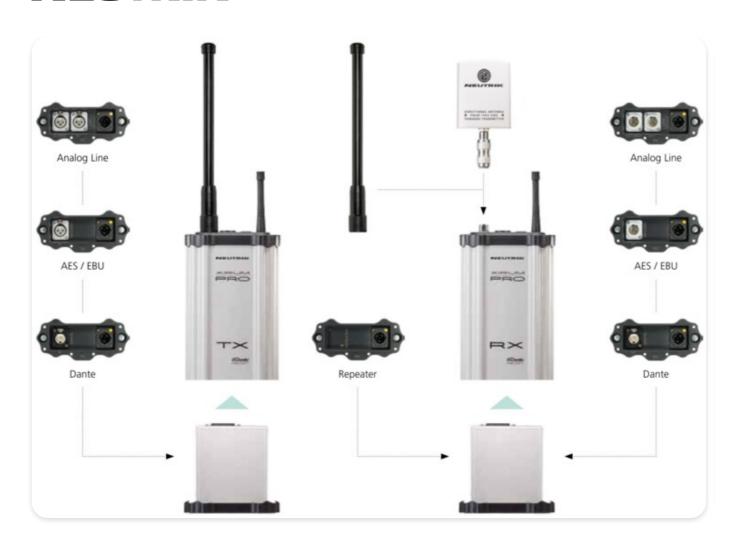

## Input and output module options handle common signal type

Whether the signal type is analog, digital (AES/EBU) or Dante, XIRIUM PRO offers modules to accept any of them. Signal types may also be converted from one type to another, simply by selecting the appropriate module. Need to transmit an analog signal and plug into a digital input? No problem. Select an analog input module for the transmitter, and the AES digital output module for the receiver. In fact, every receiver in a system can use a different output module, allowing for signal conversion to the type used by your device.