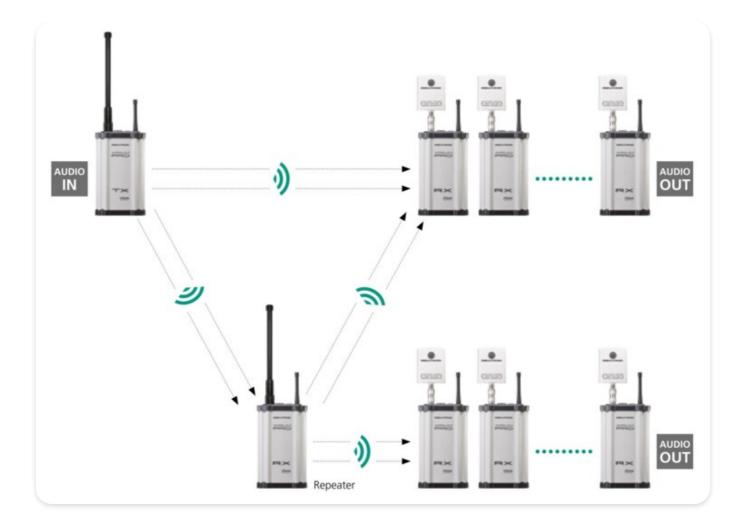

## Extended true diversity for even more reliable reception

Since the repeater duplicates and forwards the signals received from the transmitter it becomes a second, redundant audio source for every receiver. Each receiver automatically selects the best signal and switches between them without interruption.