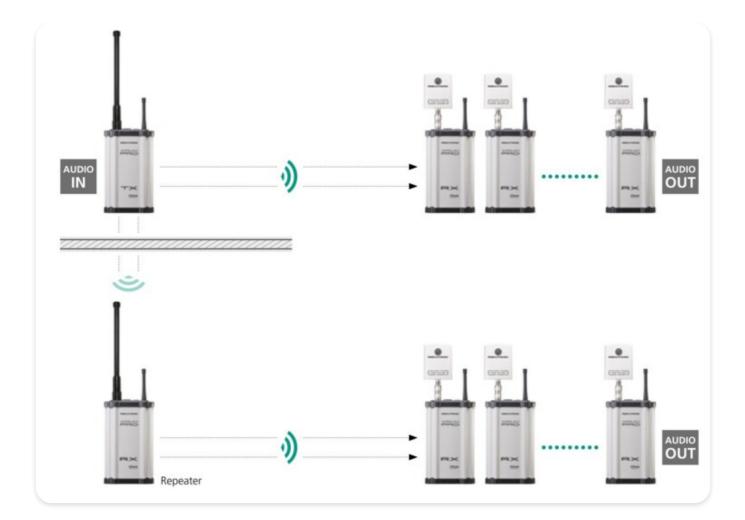

## **Exceeding boundaries**

The repeater is the perfect extension of the system: When used, the system range can be doubled, and walls, corners, or other obstacles may be overcome.