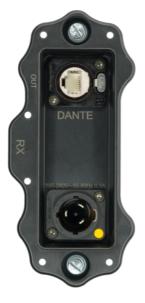

## NXP-RM-DANTE-E / NXP-RM-DANTE-E-PI

\*DISCONTINUED\*

XIRIUM PRO Receiver RX Digital DANTE Output Module, power cable NKXPF-1-3 and antenna NXPA-14-40-35 must be ordered separately