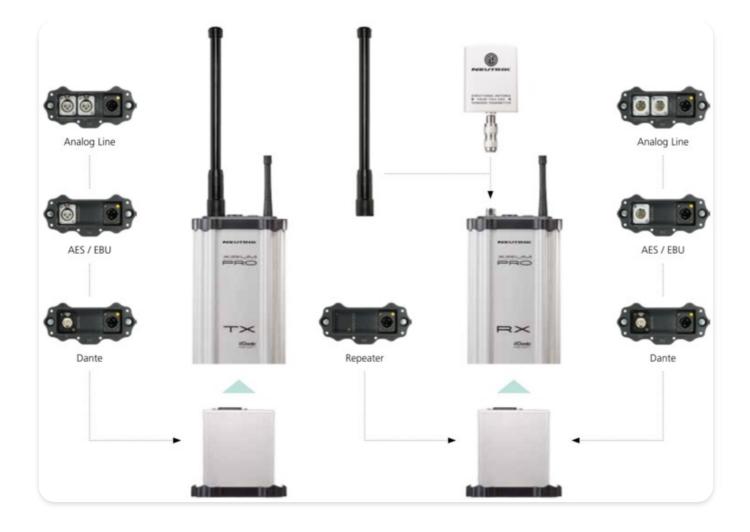

## Input and output module options handle common signal type

Whether the signal type is analog, digital (AES/EBU) or Dante, XIRIUM PRO offers modules to accept any of them. Signal types may also be converted from one type to another, simply by selecting the appropriate module. Need to transmit an analog signal and plug into a digital input? No problem. Select an analog input module for the transmitter, and the AES digital output module for the receiver. In fact, every receiver in a system can use a different output module, allowing for signal conversion to the type used by your device.