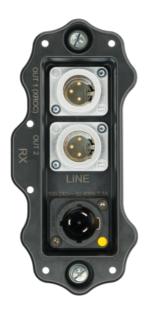

## NXP-RM-ANA-E / NXP-RM-ANA-E-PI

\*DISCONTINUED\*

XIRIUM PRO Receiver RX Analog Line Output Module, power cable NKXPF-1-3 and antenna NXPA-14-40-35 must be ordered separately