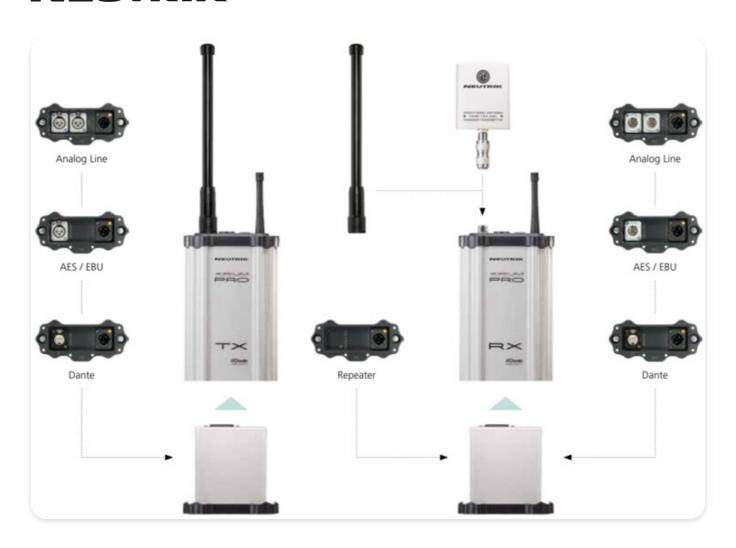

## Input and output module options handle common signal type

Whether the signal type is analog, digital (AES/EBU) or Dante, XIRIUM PRO offers modules to accept any of them. Signal types may also be converted from one type to another, simply by selecting the appropriate module. Need to transmit an analog signal and plug into a digital input? No problem. Select an analog input module for the transmitter, and the AES digital output module for the receiver. In fact, every receiver in a system can use a different output module, allowing for signal conversion to the type used by your device.