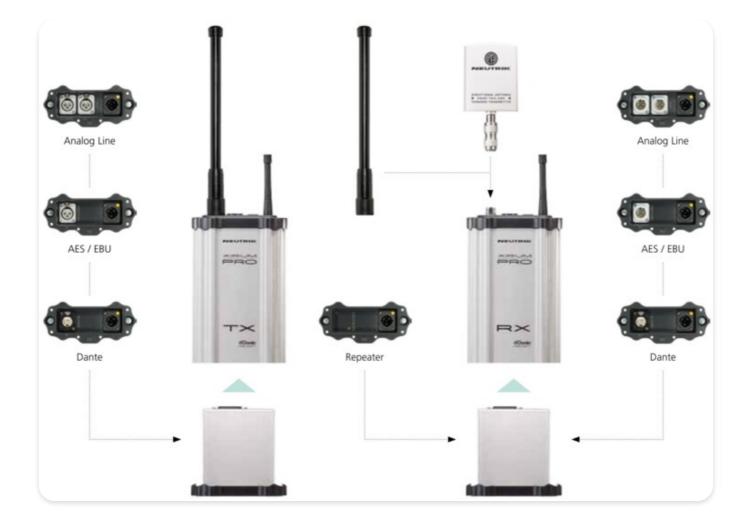

## Input and output module options handle common signal type

Whether the signal type is analog, digital (AES/EBU) or Dante, XIRIUM PRO offers modules to accept any of them. Signal types may also be converted from one type to another, simply by selecting the appropriate module. Need to transmit an analog signal and plug into a digital input? No problem. Select an analog input module for the transmitter, and the AES digital output module for the receiver. In fact, every receiver in a system can use a different output module, allowing for signal conversion to the type used by your device.