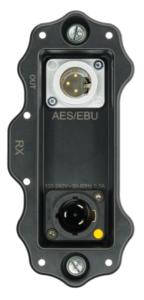

## NXP-RM-AES-E / NXP-RM-AES-E-PI

\*DISCONTINUED\*

XIRIUM PRO Receiver RX Digital AES/EBU Output Module, power cable NKXPF-1-3 and antenna NXPA-14-40-35 must be ordered separately