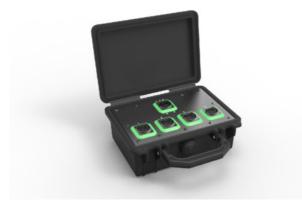

opticalCON 4 breakout box: 1 x NO4FDW-A to 4 x NO2-4FDW-A (channel A connected)

The breakout boxes are used to split a 4-channel point-to-point opticalCON QUAD connection. In mated condition the boxes are dust and water resistant acc. protection class IP 65. The closed boxes are protected according to IP67.

| Product         | NO4MBB4D-  | NO4SBB4D-   | NO4SABB   |
|-----------------|------------|-------------|-----------|
|                 | A          | A           | A         |
| Fiber           | multi-mode | single-mode | single-mo |
| Mode            | PC         | PC          | APC       |
| Color<br>Coding | Black      | Blue        | Green     |