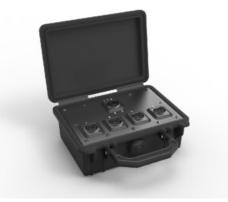

opticalCON 4 breakout box: 1 x NO4FDW-A to 4 x NO2-4FDW-A (channel A connected)

The breakout boxes are used to split a 4-channel point-to-point opticalCON QUAD connection. In mated condition the boxes are dust and water resistant acc. protection class IP 65. The closed boxes are protected according to IP67.

| Product         | NO4MBB4D-  | NO4SBB4D-   | NO4SABB   |
|-----------------|------------|-------------|-----------|
|                 | A          | A           | A         |
| Fiber           | multi-mode | single-mode | single-mo |
| Mode            | PC         | PC          | APC       |
| Color<br>Coding | Black      | Blue        | Green     |