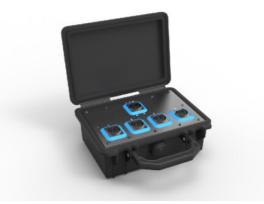

opticalCON 4 breakout box: 1 x NO4FDW-A to 4 x NO2-4FDW-A (channel A connected)

The breakout boxes are used to split a 4-channel point-to-point opticalCON QUAD connection. In mated condition the boxes are dust and water resistant acc. protection class IP 65. The closed boxes are protected according to IP67.

| Product         | NO4MBB4D-  | NO4SBB4D-   | NO4SABB   |
|-----------------|------------|-------------|-----------|
|                 | A          | A           | A         |
| Fiber           | multi-mode | single-mode | single-mo |
| Mode            | PC         | PC          | APC       |
| Color<br>Coding | Black      | Blue        | Green     |