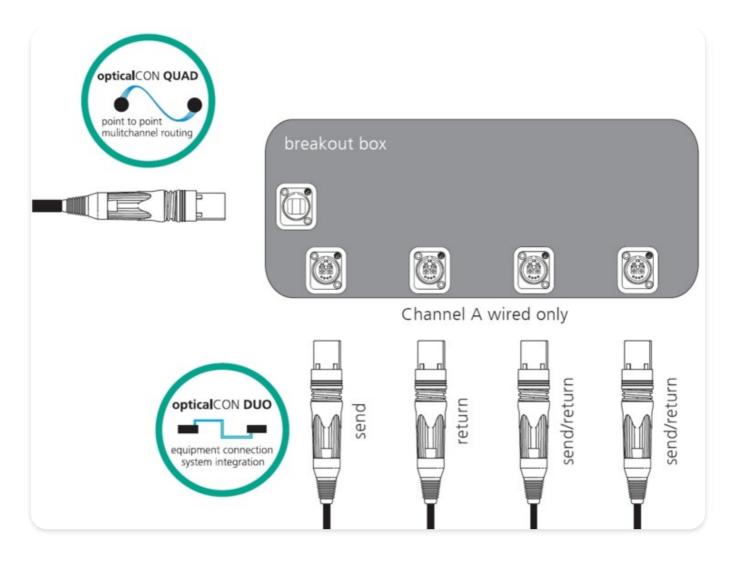

opticalCON 4 breakout box: 1 x NO4FDW-A to 4 x NO2-4FDW-A (channel A connected)

The breakout boxes are used to split a 4-channel point-to-point opticalCON QUAD connection. In mated condition the boxes are dust and water resistant acc. protection class IP 65. The closed boxes are protected according to IP67.

## Equipment, e.g.

- Monitors
- ✓ Multiplex (send/return) signals
- Embedded signals (Audio + Video + Data)