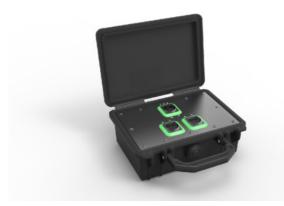

## NO4\*BB2D-A

opticalCON QUAD breakout box: 1 x NO4FDW-A to 2 x NO2-4FDW-A

The breakout boxes are used to split a 4-channel point-to-point optical CON QUAD connection. In mated condition the boxes are dust and water resistant according protection class IP 65. The closed boxes are protected according to IP67.

|  | Product         | NO4MBB2D-<br>A   | NO4SBB2D-<br>A    | NO4SABB   |
|--|-----------------|------------------|-------------------|-----------|
|  | Fiber<br>Mode   | multi mode<br>PC | single mode<br>PC | single mo |
|  | Color<br>Coding | Black            | Blue              | Green     |