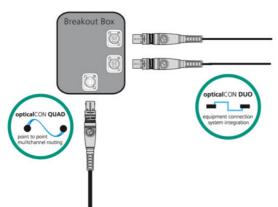

## NO4\*BB2D-A

opticalCON QUAD breakout box: 1 x NO4FDW-A to 2 x NO2-4FDW-A

The breakout boxes are used to split a 4-channel point-to-point optical CON QUAD connection. In mated condition the boxes are dust and water resistant according protection class IP 65. The closed boxes are protected according to IP67.

## Equipment, e.g.

- Camera connections
- Ethernet
- DVI/HDMI/KVM
- Audio Network
- DMX Network
- InterCom
- Data (RS232, 424)