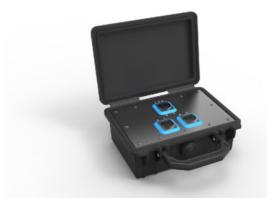

## NO4\*BB2D-A

opticalCON QUAD breakout box: 1 x NO4FDW-A to 2 x NO2-4FDW-A

The breakout boxes are used to split a 4-channel point-to-point optical CON QUAD connection. In mated condition the boxes are dust and water resistant according protection class IP 65. The closed boxes are protected according to IP67.

|  | Product         | NO4MBB2D-<br>A   | NO4SBB2D-<br>A    | NO4SABB   |
|--|-----------------|------------------|-------------------|-----------|
|  | Fiber<br>Mode   | multi mode<br>PC | single mode<br>PC | single mo |
|  | Color<br>Coding | Black            | Blue              | Green     |