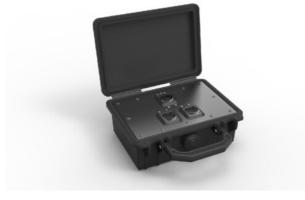

## NO4\*BB2D-A

opticalCON QUAD breakout box: 1 x NO4FDW-A to 2 x NO2-4FDW-A

The breakout boxes are used to split a 4-channel point-to-point optical CON QUAD connection. In mated condition the boxes are dust and water resistant according protection class IP 65. The closed boxes are protected according to IP67.