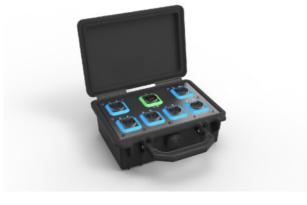

## NO12\*BB6D-A

opticalCON QUAD breakout box: 1 x NO12FDW-A to 6 x NO2-4FDW-A

The breakout boxes are used to split a 12-channel point-to-point optical CON MTP<sup>®</sup> connection. In mated condition the boxes are dust and water resistant according protection class IP 65. The closed boxes are protected according to IP67.

| Product         | NO12SABB6D-                                  | NO12MBB6D-                           |
|-----------------|----------------------------------------------|--------------------------------------|
| Fiber<br>Mode   | single mode<br>PC (APC<br>MTP <sup>®</sup> ) | multi mode<br>PC (MTP <sup>®</sup> ) |
| Color<br>Coding | Blue                                         | Black                                |