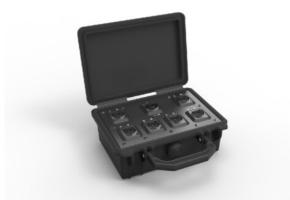

## NO12\*BB6D-A

opticalCON QUAD breakout box: 1 x NO12FDW-A to 6 x NO2-4FDW-A

The breakout boxes are used to split a 12-channel point-to-point optical CON MTP<sup>®</sup> connection. In mated condition the boxes are dust and water resistant according protection class IP 65. The closed boxes are protected according to IP67.

| Product         | NO12SABB6D-                                  | NO12MBB6D-                           |
|-----------------|----------------------------------------------|--------------------------------------|
| Fiber<br>Mode   | single mode<br>PC (APC<br>MTP <sup>®</sup> ) | multi mode<br>PC (MTP <sup>®</sup> ) |
| Color<br>Coding | Blue                                         | Black                                |