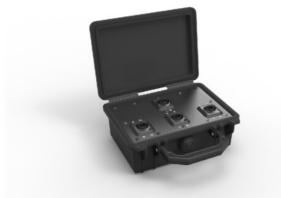

## NO12\*BB3Q-A

opticalCON MTP $^{\text{(8)}}$  breakout box: 1 x NO12FDW-A zu 3 x NO4FDW-A

The breakout boxes are used to split a 12-channel point-to-point optical CON MTP<sup>®</sup> connection. In mated condition the boxes are dust and water resistant according protection class IP 65. The closed boxes are protected according to IP67.

| Product         | NO12SABB3Q-<br>A                | NO12MBB3Q-<br>A                      |
|-----------------|---------------------------------|--------------------------------------|
| Fiber<br>Mode   | single mode<br>PC (APC<br>MTP®) | multi mode<br>PC (MTP <sup>®</sup> ) |
| Color<br>Coding | Blue                            | Black                                |