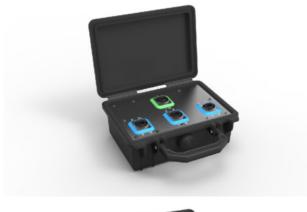

## NO12\*BB3Q-A

opticalCON MTP $^{\text{(8)}}$  breakout box: 1 x NO12FDW-A zu 3 x NO4FDW-A

The breakout boxes are used to split a 12-channel point-to-point optical CON MTP<sup>®</sup> connection. In mated condition the boxes are dust and water resistant according protection class IP 65. The closed boxes are protected according to IP67.

| Product         | NO12SABB3Q-<br>A                | NO12MBB3Q-<br>A                      |
|-----------------|---------------------------------|--------------------------------------|
| Fiber<br>Mode   | single mode<br>PC (APC<br>MTP®) | multi mode<br>PC (MTP <sup>®</sup> ) |
| Color<br>Coding | Blue                            | Black                                |