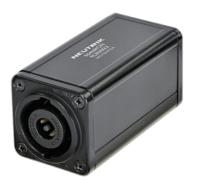

## **NL8MMXX**

8 pole speakON feedthrough adapter for cable extensions

## **Technical Information**

| Product         |         |
|-----------------|---------|
| Title           | NL8MMXX |
| Connection Type | Adapter |
| Gender          | male    |

| Electrical                |                                                                            |
|---------------------------|----------------------------------------------------------------------------|
| Contact resistance        | < 3 mΩ                                                                     |
| Dielectric strength       | 1.5 kVac                                                                   |
| Insulation resistance     | > 0.1 $G\Omega$ (after dampheat)                                           |
| Rated c