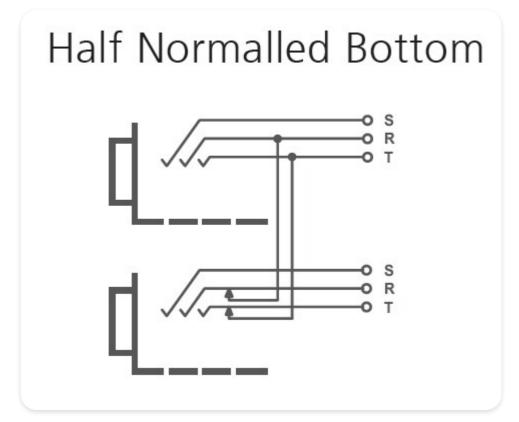

## NJ3TTA-4-HNB

Blocks of 2 pre-configured jack-pairs, half normalled bottom row, cover ident color: clear