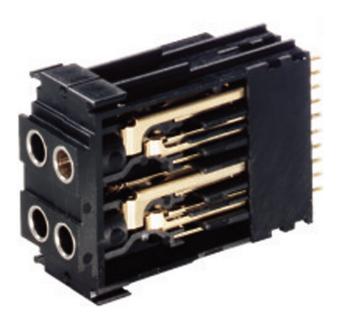

## NJ3TTA-4-HNB

Blocks of 2 pre-configured jack-pairs, half normalled bottom row, cover ident color: clear