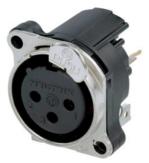

## NC3FBV1-DA

3 pole female XLR receptacle, grounding: mating connector shell to pin1 and front panel, horizontal PCB mount

Same as A series with exception of a metal mounting flange featuring continuous circumferential ground contact to chassis for best EMC practice. With the asymmetric push an additional space saving of appr. 20 % can be achieved. UL recognized component.

## **Features & Benefits**

- ✓ Smallest XLR receptacles, highest packing density
- Metal mounting flange featuring continuous circumferential ground contact to chassis for best EMC and RF protection
- ✓ Tulip type female contact
- ✓ Housing flammability UL94V-0
- ✓ For space sensitive applications 20 % space saving