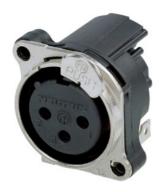

## NC3FBH2-DA

3 pole female XLR receptacle, grounding: mating connector shell to pin1 and front panel, horizontal PCB mount

Same as A series with exception of a metal mounting flange featuring continuous circumferential ground contact to chassis for best EMC practice. With the asymmetric push an additional space saving of appr. 20 % can be achieved. UL recognized component.

## **Features & Benefits**

- Smallest XLR receptacles, highest packing density
- Metal mounting flange featuring continuous circumferential ground contact to chassis for best EMC and RF protection
- ✓ Tulip type female contact
- ✓ Housing flammability UL94V-0
- ✓ For space sensitive applications 20 % space saving