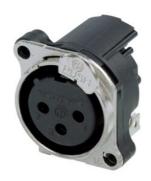

## NC3FBH1-DA

3 pole female XLR receptacle, grounding: mating connector shell to pin1 and front panel, horizontal PCB mount

Same as A series with exception of a metal mounting flange featuring continuous circumferential ground contact to chassis for best EMC practice. With the asymmetric push an additional space saving of appr. 20 % can be achieved. UL recognized component.

## **Features & Benefits**

- Smallest XLR receptacles, highest packing density
- Metal mounting flange featuring continuous circumferential ground contact to chassis for best EMC and RF protection
- ✓ Tulip type female contact
- ✓ Housing flammability UL94V-0
- ✓ For space sensitive applications 20 % space saving