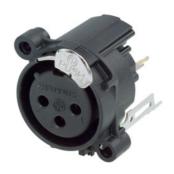

## NC3FAV2-DA

3 pole female XLR receptacle, grounding: mating connector shell to pin1 and front panel, horizontal PCB mount, asymmetric push

The `State of the Art` receptacle. Round plastic body XLR PCB mount panel connector. These have the smallest size and highest packing density (23mm between centres). With the asymmetric push an additional space saving of appr. 20 % can be achieved. New designed tulip type contacts with hard gold plating and polished contact areas. UL recognized component.

## **Features & Benefits**

- Smallest XLR receptacles, highest packing density
- Plastic housing, steel latch lock
- ✓ Tulip type female contact
- Polished contact areas and hard gold plating
- Housing flammability UL94 V-0
- ✓ For space sensitive applications 20 % space saving