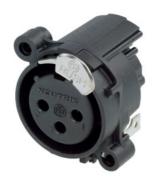

## NC3FAH2-DA

3 pole female XLR receptacle, grounding: mating connector shell to pin1 and front panel, horizontal PCB mount, asymmetric push

The `State of the Art` receptacle. Round plastic body XLR PCB mount panel connector. These have the smallest size and highest packing density (23mm between centres). With the asymmetric push an additional space saving of appr. 20 % can be achieved. New designed tulip type contacts with hard gold plating and polished contact areas. UL recognized component.

## **Features & Benefits**

- Smallest XLR receptacles, highest packing density
- Plastic housing, steel latch lock
- ✓ Tulip type female contact
- Polished contact areas and hard gold plating
- Housing flammability UL94 V-0
- ✓ For space sensitive applications 20 % space saving