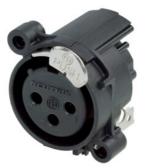

## NC3FAH1-DA

3 pole female XLR receptacle, grounding: mating connector shell to pin1 and front panel, horizontal PCB mount, asymmetric push

The `State of the Art` receptacle. Round plastic body XLR PCB mount panel connector. These have the smallest size and highest packing density (23mm between centres). With the asymmetric push an additional space saving of appr. 20 % can be achieved. New designed tulip type contacts with hard gold plating and polished contact areas. UL recognized component.

## **Features & Benefits**

- ✓ Smallest XLR receptacles, highest packing density
- ✓ Plastic housing, steel latch lock
- ✓ Tulip type female contact
- Polished contact areas and hard gold plating
- ✓ Housing flammability UL94 V-0
- ✓ For space sensitive applications 20 % space saving