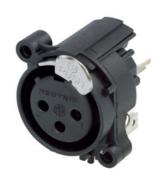

## NC3FAAV1-DA

3 pole female XLR receptacle, grounding: mating connector shell to pin1 and front panel, vertical PCB mount

Most cost-effective round plastic body XLR PCB mount panel connector. Front panel cutout and PCB layout 100% compatible to A series. "Tulip" type contact design with high contact pressure for highest durability. With the asymmetric push tab an additional space saving of appr. 20 % can be achieved. Flammability rating UL94HB. UL recognized component.