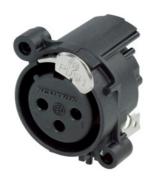

## NC3FAAH1-DA

3 pole female XLR receptacle, grounding: mating connector shell to pin1 and front panel, horizontal PCB mount

Most cost-effective round plastic body XLR PCB mount panel connector. Front panel cutout and PCB layout 100% compatible to A series. "Tulip" type contact design with high contact pressure for highest durability. With the asymmetric push an additional space saving of appr. 20 % can be achieved. Flammability rating UL94HB. UL recognized component.