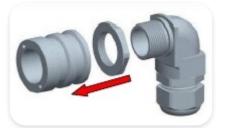

Breakout-Adapter-Kit consisting of 1 NAOBO plastic housing, 1 counter nut, 1 90° rear shell, 1 PGgland, 1 cable tie and 2 screws.

NAOBO can be equipped with any D-size chassis connector.

### Angled mount