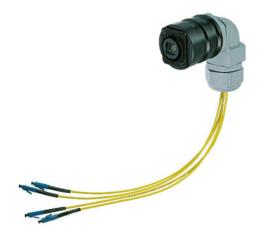

# NAOBO

NAOBO is a flexible chassis mounting and adaption solution with cable strain relief to meet any kind of standard fiber connector (z.B. LC, SC, ST). With a cable tie it can be fixed to a rack. The breakout adapter can be mounted straight or angled.

### NAOBO application example