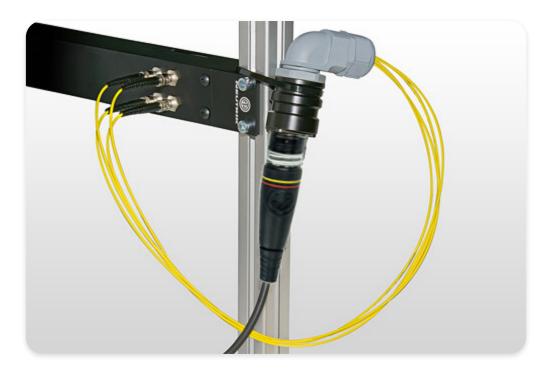

# NAOBO

NAOBO is a flexible chassis mounting and adaption solution with cable strain relief to meet any kind of standard fiber connector (z.B. LC, SC, ST). With a cable tie it can be fixed to a rack. The breakout adapter can be mounted straight or angled.

Breakout-Adapter-Kit consisting of 1 NAOBO plastic housing, 1 counter nut, 1 90° rear shell, 1 PGgland, 1 cable tie and 2 screws.

NAOBO can be equipped with any D-size chassis connector.



#### Straight mount





### Angled mount



### NAOBO application example



## **Technical Information**

| Product                  |             |
|--------------------------|-------------|
| Title                    | ΝΑΟΒΟ       |
|                          |             |
| Mechanical               |             |
| Wiresize                 |             |
| Durchmesser Kabelauslass | 7.5 - 13 mm |