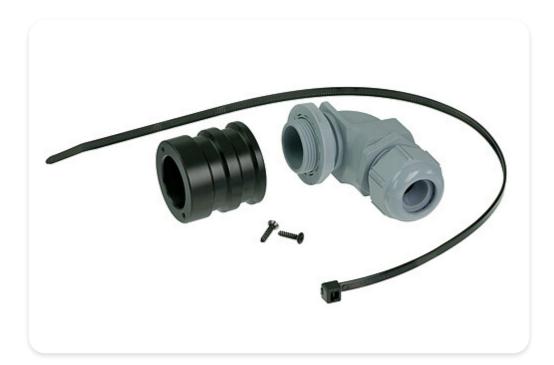

Breakout-Adapter-Kit consisting of 1 NAOBO plastic housing, 1 counter nut, 1 90° rear shell, 1 PGgland, 1 cable tie and 2 screws.

NAOBO can be equipped with any D-size chassis connector.

### Angled mount