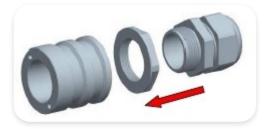

Breakout-Adapter-Kit consisting of 1 NAOBO plastic housing, 1 counter nut, 1 90° rear shell, 1 PGgland, 1 cable tie and 2 screws.

NAOBO can be equipped with any D-size chassis connector.

#### Straight mount