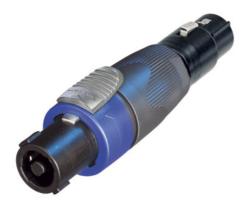

## NA4FX-F

\*\*\* DISCONTINUED \*\*\*

speakON NL4FX - 3 pole XLR female

## **Features & Benefits**

- Versatile, pre-wired and ready to use adapters to reliably interlock various connector systems
- Professional look and compact space saving design, based on the X Series (XLR worldwide accepted standard)
- Rugged diecast shell for best reliability