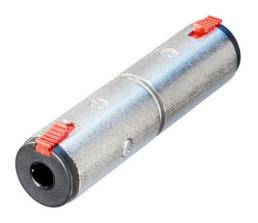

**NA3JJ** Stereo 1/4" locking jack - Stereo 1/4" locking jack (Tip, Ring, Sleeve contact), extension adapter