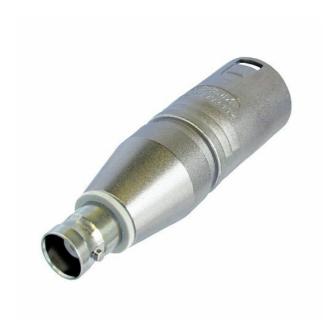

## **NA2MBNC**

3 pole XLR male - BNC socket

Wired according to IEC 268-12:

Pin 2: signal

Pin 1 and 3: connected to ground