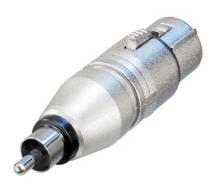

## **NA2FPMM**

3 pole XLR female - RCA / phono plug

Wired according to IEC 268-12:

Pin 2: signal

Pin 1 and 3: connected to ground