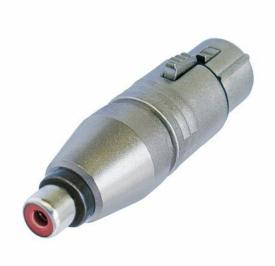

NA2FPMF 3 pole XLR female – RCA / phono socket

Wired according to IEC 268-12: Pin 2: signal Pin 1 and 3: connected to ground