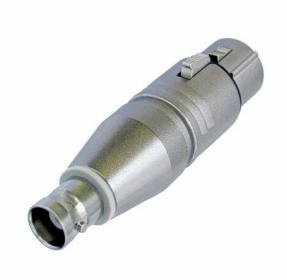

NA2FBNC 3 pole XLR female – BNC socket

Wired according to IEC 268-12: Pin 2: signal Pin 1 and 3: connected to ground