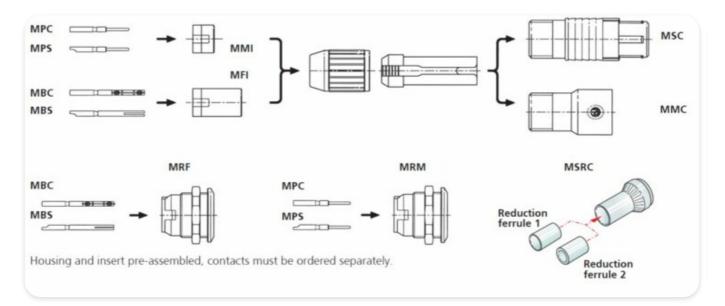

## **Modular System**

## MSC

Cable connector housing incl. chuck type strain relief and bushing for male and female inserts

The modular system of the miniCON series offers the possibility to assemble a desired connector from a wide range of various parts. Including additional parts for special versions (e.g. cable connector extension, crimp set, ...).