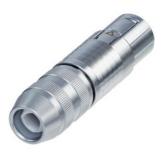

## MSC

Cable connector housing incl. chuck type strain relief and bushing for male and female inserts

The modular system of the miniCON series offers the possibility to assemble a desired connector from a wide range of various parts. Including additional parts for special versions (e.g. cable connector extension, crimp set, ...).