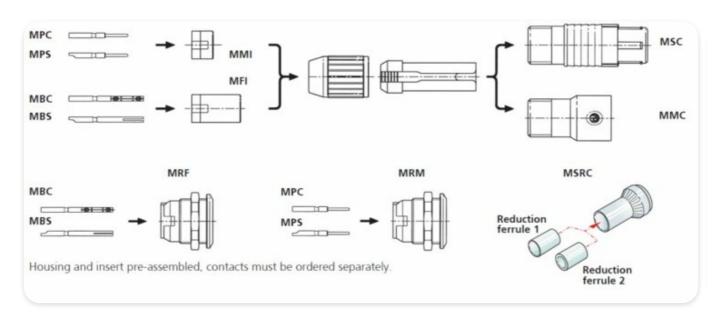

## **Modular System**

## **MRM**

\*\*\* DISCONTINUED \*\*\*

Male chassis connector housing and insert preassembled. Contacts have to be ordered separately.

The modular system of the miniCON series offers the possibility to assemble a desired connector from a wide range of various parts. Including additional parts for special versions (e.g. cable connector extension, crimp set, ...).