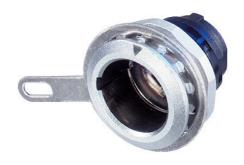

## **MRM**

\*\*\* DISCONTINUED \*\*\*

Male chassis connector housing and insert preassembled. Contacts have to be ordered separately.

The modular system of the miniCON series offers the possibility to assemble a desired connector from a wide range of various parts. Including additional parts for special versions (e.g. cable connector extension, crimp set, ...).

## **Technical Information**

| Product         |         |
|-----------------|---------|
| Title           | MRM     |
| Connection Type | miniCON |
| Gender          | male    |

| Mechanical         |               |
|--------------------|---------------|
| Wiresize           |               |
| Locking device     | Push-Pull     |
| Mounting direction | Rear mounting |
| Chassis shape      | 14.10 mm      |