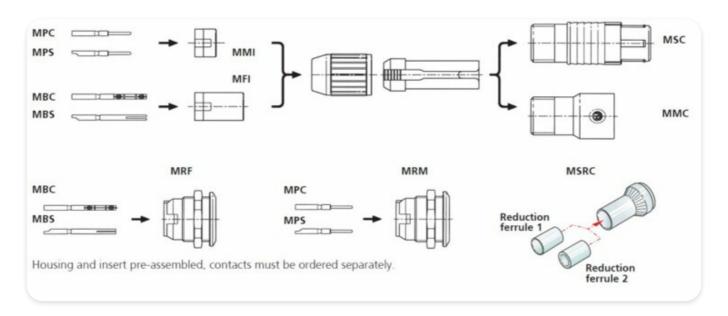

## **Modular System**

## **MRF**

Female chassis connector housing and insert preassembled. Contacts have to be ordered separately.

The modular system of the miniCON series offers the possibility to assemble a desired connector from a wide range of various parts. Including additional parts for special versions (e.g. cable connector extension, crimp set, ...).