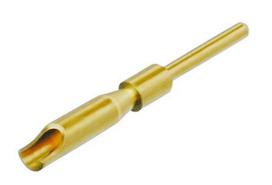

MPS

Male solder contact, gold plated, for cable and chassis connectors

Wire size: AWG 20 / 0.5 mm<sup>2</sup>

The modular system of the miniCON series offers the possibility to assemble a desired connector from a wide range of various parts. Including additional parts for special versions (e.g. cable connector extension, crimp set, ...).