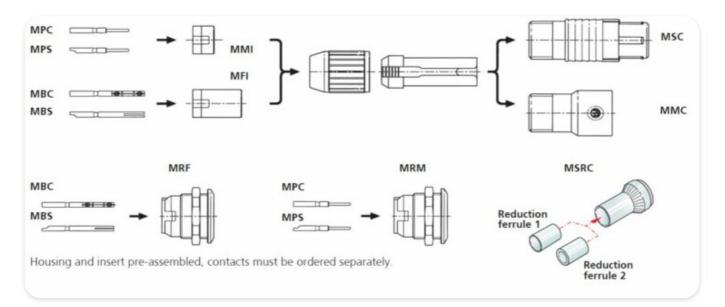

## **Modular System**

MPS

Male solder contact, gold plated, for cable and chassis connectors

Wire size: AWG 20 / 0.5 mm<sup>2</sup>

The modular system of the miniCON series offers the possibility to assemble a desired connector from a wide range of various parts. Including additional parts for special versions (e.g. cable connector extension, crimp set, ...).