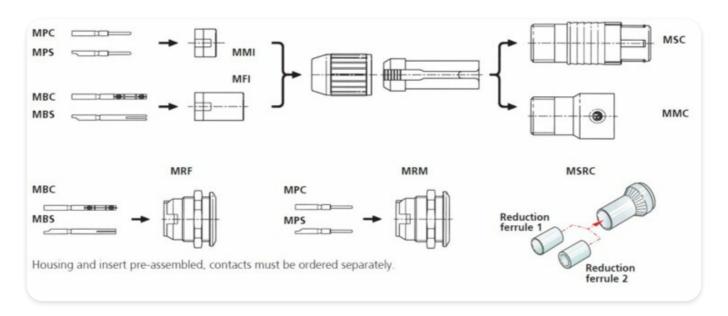

## **Modular System**

## **MPC**

Male crimp contact, gold plated, for cable and chassis connectors

Wire size: AWG 24 / 0.22 mm<sup>2</sup>

Crimping standard: No. 5 / M22520/2-01

The modular system of the miniCON series offers the possibility to assemble a desired connector from a wide range of various parts. Including additional parts for special versions (e.g. cable connector extension, crimp set, ...).