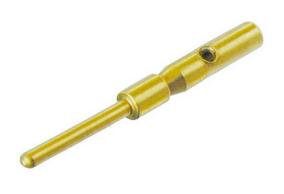

## **MPC**

Male crimp contact, gold plated, for cable and chassis connectors

Wire size: AWG 24 / 0.22 mm<sup>2</sup>

Crimping standard: No. 5 / M22520/2-01

The modular system of the miniCON series offers the possibility to assemble a desired connector from a wide range of various parts. Including additional parts for special versions (e.g. cable connector extension, crimp set, ...).