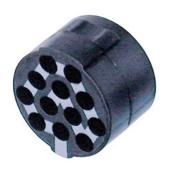

## **MMI**

Male insert for up to 12 contacts

The modular system of the miniCON series offers the possibility to assemble a desired connector from a wide range of various parts. Including additional parts for special versions (e.g. cable connector extension, crimp set, ...).

## **Features & Benefits**

- Easy assembly: contact soldering / crimping in disassembled condition avoids awkward wiring of high density contacts
- ✓ Up to 12 contacts selectable
- Push-pull self-locking system
- Rugged, precisely machined all metal design
- Gold plated contacts