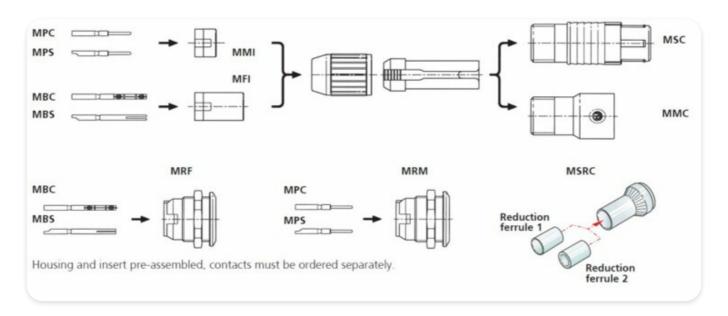

or up to 12 contacts

The modular system of the miniCON series offers the possibility to assemble a desired connector from a wide range of various parts. Including additional parts for special versions (e.g. cable connector extension, crimp set, ...).

The miniCON with its flexible and compact design is perfectly suitable for multipin/industrial applications. The rugged all metal miniature connector offers a push-pull locking device and stands out by an excellent cost/performance ratio.

## **Features & Benefits**

- Easy assembly: contact soldering / crimping in disassembled condition avoids awkward wiring of high density contacts
- ✓ Up to 12 contacts selectable
- Push-pull self-locking system
- Rugged, precisely machined all metal design
- Gold plated contacts



## **Modular System**



## **Technical Information**

| Product         |         |
|-----------------|---------|
| Title           | ММІ     |
| Connection Type | miniCON |
| Gender          | male    |

| Mechanical |  |
|------------|--|
| Wiresize   |  |