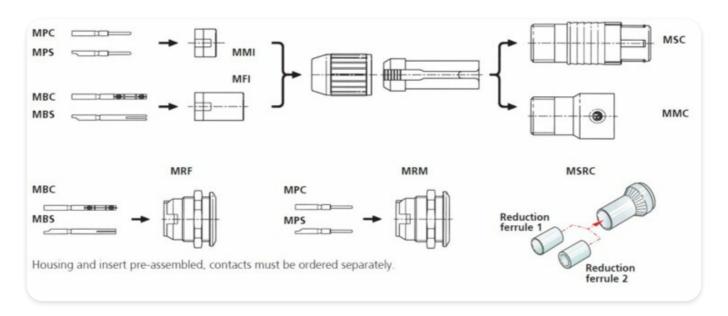

or up to 12 contacts

The modular system of the miniCON series offers the possibility to assemble a desired connector from a wide range of various parts. Including additional parts for special versions (e.g. cable connector extension, crimp set, ...).

The miniCON with its flexible and compact design is perfectly suitable for multipin/industrial applications. The rugged all metal miniature connector offers a push-pull locking device and stands out by an excellent cost/performance ratio.

## **Features & Benefits**

- Easy assembly: contact soldering / crimping in disassembled condition avoids awkward wiring of high density contacts
- ✓ Up to 12 contacts selectable
- Push-pull self-locking system
- Rugged, precisely machined all metal design
- Gold plated contacts



## **Modular System**



## **Technical Information**

| Product         |         |
|-----------------|---------|
| Title           | MFI     |
| Connection Type | miniCON |
| Gender          | female  |

| Mechanical |  |
|------------|--|
| Wiresize   |  |