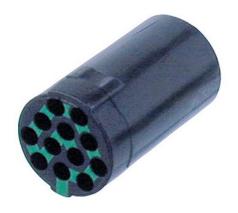

## **MFI**

Female insert for up to 12 contacts

The modular system of the miniCON series offers the possibility to assemble a desired connector from a wide range of various parts. Including additional parts for special versions (e.g. cable connector extension, crimp set, ...).

## **Technical Information**

| Product         |         |
|-----------------|---------|
| Title           | MFI     |
| Connection Type | miniCON |
| Gender          | female  |

| Mechanical |  |
|------------|--|
| Wiresize   |  |