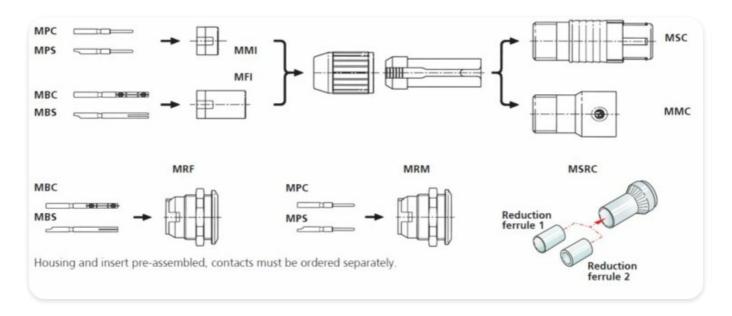

s

Wire size: AWG 20

The modular system of the miniCON series offers the possibility to assemble a desired connector from a wide range of various parts. Including additional parts for special versions (e.g. cable connector extension, crimp set, ...).

The miniCON with its flexible and compact design is perfectly suitable for multipin/industrial applications. The rugged all metal miniature connector offers a push-pull locking device and stands out by an excellent cost/performance ratio.

## **Features & Benefits**

- Easy assembly: contact soldering / crimping in disassembled condition avoids awkward wiring of high density contacts
- ✓ Up to 12 contacts selectable
- Push-pull self-locking system
- Rugged, precisely machined all metal design
- Gold plated contacts



## **Modular System**



## **Technical Information**

| Product         |         |
|-----------------|---------|
| Title           | MBS     |
| Connection Type | miniCON |
| Gender          | female  |

| Mechanical |                 |
|------------|-----------------|
| Wiresize   | AWG 20          |
| Wiring     | Solder contacts |

| Environmental |                           |
|---------------|---------------------------|
| Solderability | Complies with IEC 68-2-20 |