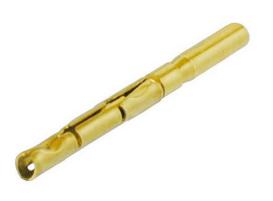

## **MBC**

Female crimp contact, gold plated, for cable and chassis connectors

Wire size: AWG 24 / 0.22 mm<sup>2</sup>

Crimping standard: No. 5 / M22520/2-01

The modular system of the miniCON series offers the possibility to assemble a desired connector from a wide range of various parts. Including additional parts for special versions (e.g. cable connector extension, crimp set, ...).