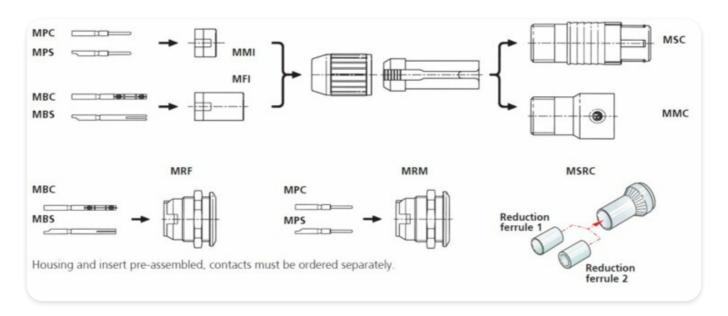

## **Modular System**

## **MBC**

Female crimp contact, gold plated, for cable and chassis connectors

Wire size: AWG 24 / 0.22 mm<sup>2</sup>

Crimping standard: No. 5 / M22520/2-01

The modular system of the miniCON series offers the possibility to assemble a desired connector from a wide range of various parts. Including additional parts for special versions (e.g. cable connector extension, crimp set, ...).