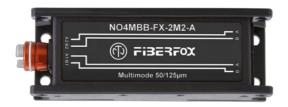

## **FIBERFOX Adaptor BOX**

The ruggedized and weatherproofed FIBERFOX Adaptor BOX split fiber channel point-to-point connection and extend cable length.

The Adaptor BOX is in following variants available.

| Code            | Description                 |
|-----------------|-----------------------------|
| NAO2MW-FX       | 1x EBC1502MM to 1x NO2-4FDW |
| NAO4MW-FX       | 1x EBC1504MM to 1x NO4FDW-A |
| NO4MBB2M2-FX    | 1x EBC1504MM to 2x EBC1502M |
| NO4MBB-FX-2M2-A | 1x EBC1504MM to 2x NO2-4FDW |