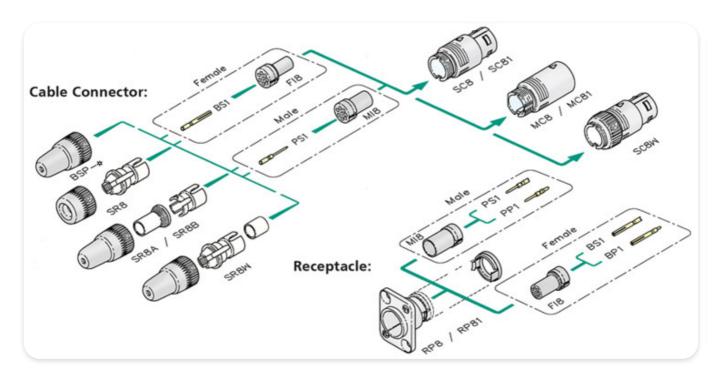

## FI8

Female insert for cable and chassis connectors

The modular system of the miniCON series offers the possibility to assemble a desired connector from a wide range of various parts. Including additional parts for special versions (e.g. cable connector extension, crimp set, ...).

# **Modular System**

The neutriCON connectors are designed for multipin/industrial applications in harsh and demanding environment. The very robust all metal circular connector offers easy and screwless assembly, flexible part combination and a push-pull locking mechanism.

#### **Features & Benefits**

- Contact configuration can be selected from 1 to 8 contacts
- Easy assembly: Contact soldering / crimping in disassembled condition avoids awkward wiring of high density contacts.
- Precise and robust all metal housing
- Push-pull self-locking system
- Coding system possible (polarization)

## Polarization

Housing: Two variants of metal polarizing guides (90° and 180°).

**Insert:** The male and female insert can be assembled in all three housings.