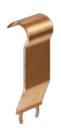

## NEUTRIK

The Halo Light Barrier minimizes unwanted light bleed (crosstalk) between adjacent halo connectors. This allows the distance between adjacent connectors to be reduced to 25 mm.

XLR-Halo A-Series etherCON Halo A-Series

Title NLR-LB

Material

**Contacts** Bronze

| Envi | ron | m۵ | ntal   |
|------|-----|----|--------|
|      |     | шс | IIIGII |

Solderability Complies with IEC 60068-2-20