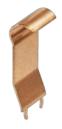

## NEUTRIK

The Halo Light Barrier minimizes unwanted light bleed (crosstalk) between adjacent halo connectors. This allows the distance between adjacent connectors to be reduced to 25 mm.

XLR-Halo A-Series etherCON Halo A-Series

Title NLR-LB

Material

**Contacts** Bronze

| Envi | ron | m۵ | ntal   |
|------|-----|----|--------|
|      |     | шс | IIIGII |

Solderability Complies with IEC 60068-2-20