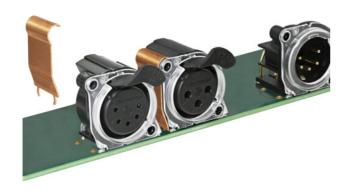

## NEUTRIK

The Halo Light Barrier minimizes unwanted light bleed (crosstalk) between adjacent halo connectors. This allows the distance between adjacent connectors to be reduced to 25 mm.

XLR-Halo A-Series etherCON Halo A-Series

## **Features & Benefits**

- ✓ Prevent light bleed.
- ✓ Mountable together with the chassis
- Easy to handle